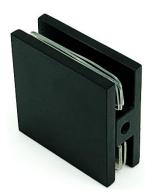

Model: GDH-BK50

Description: Square Fixed Panel U-Clamp

Glass Thickness: 10-12mm tempered glass

• Glass Fab: 5/8" or 3/4" hole

Material: Solid Brass

• Dimensions: 2" (51 mm) \* 2" (51 mm)

Color: Matte Black

Shipping Weight: 244 g

Minimum Order: 1 Each

• 3 Year Limited Warranty

Nerval u-clamps are a great alternative to traditional u-channel in that the clamps will give your shower a more frameless look. All frameless shower door products have been designed and developed to meet industry norms and safety requirements. However, before installing make sure your enclosure adheres to listed guidelines on glass weight and size restrictions. Consult local building code prior to installation and always use safety glass.